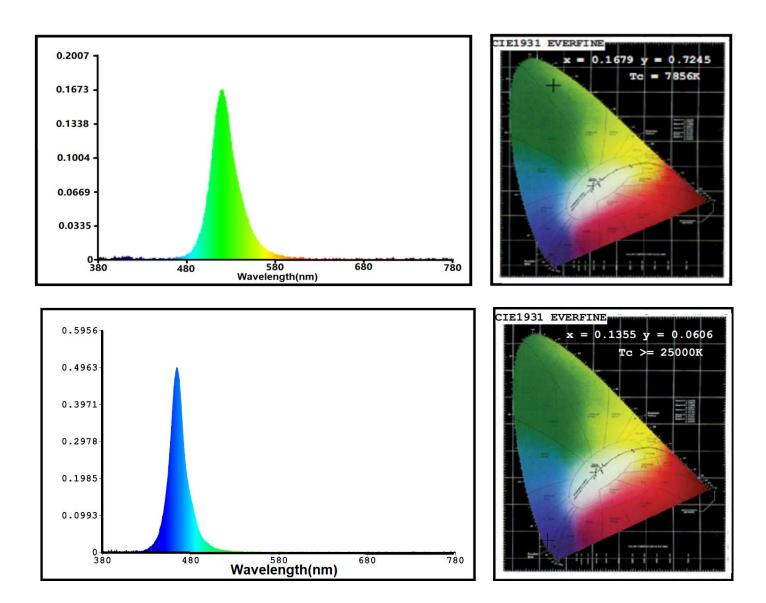

# **LED Strip parameters:**

| Product No.                  | LED Qty | Power | Voltage | Width | Color | Wave length    | Chip brightness |
|------------------------------|---------|-------|---------|-------|-------|----------------|-----------------|
| LC-<br>8813RGB60X<br>M10X-5V | 60LED   | 18W   | DC5V    | 10mm  | RGB   | R: 620nm-625nm | 1.5LM-2.5LM     |
|                              |         |       |         |       |       | G:520nm-525nm  | 5LM-7LM         |
|                              |         |       |         |       |       | B:460nm-465nm  | 1LM-2LM         |