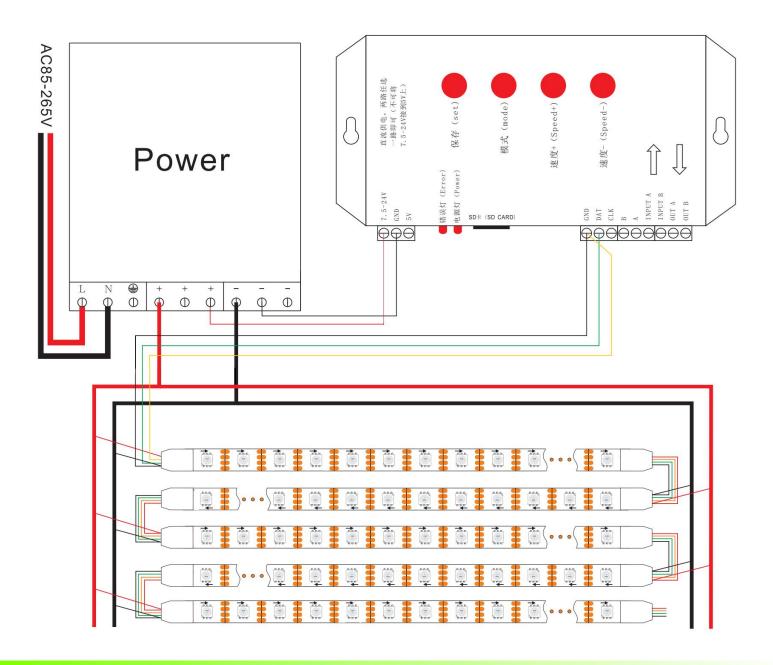

# **8.Connection Diagram**

## **NOTE:**

1. The AC wiring must be connected to the ground wire to prevent electric shock.

2. The overload current of the main wire of the LED Strip is the sum of the currents of the sub-wires, so in actual engineering applications, the model of the main wire should be appropriately increased to prevent the wire from overheating and accidents.

3. The specification is only for regular quotation products, specific products have specified parameters, which are not within the scope of this specification.

Add: 4-5/F Dadong Ming Technology Park, Yuequn Road, Changzhen, Guangming District, Shenzhen, China