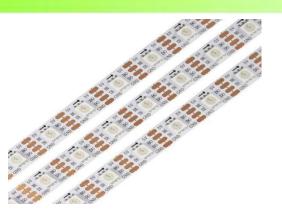

ity and strong changeability in engineering use. Various complex pattern changes can be made. The product adopts built-in breakpoint continuous transmission IC as the communication protocol, and has the function of continuous transmission of the broken light signal. There are few components other than the LED Chip, so the failure rate is low.

The product adopts DC5V direct current low-voltage power supply mode, with high safety factor and simple project acceptance procedures. The light source and built-in IC adopt the industry's excellent brand raw materials, with high brightness, low light decay, energy saving and environmental protection, and long service life. Based on the above advantages, it will become a popular product for decoration and lighting, etc.

## **2.LED Strip Picture**



## **3.Features**

★ Uses raw materials from international brand manufacturers, with high brightness, large angle, strong control protocol versatility, and stable performance.

 $\star$  Flexible tailoring, with arbitrary length, can be tailored on the complete circuit according to requirements, without destroying the principle performance.

 $\bigstar$  Beautiful, energy-saving, high brightness and low heat generation, it is a pollution-free product that meets the ROHS standard.

★IP Rating:IP20, IP65, IP67, IP68, the LED Strip is used in a wider range of site environments.

★Easier to install、pixel concentration、Low temperature LED light source, which makes the selection and matching of auxiliary materials more flexible during the installation process.

 $\bigstar$ No radiation, safer