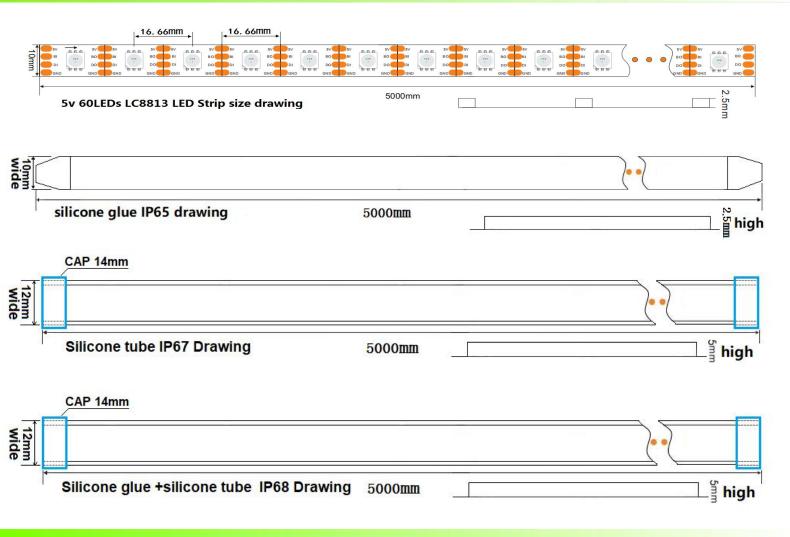

.

 $\bigstar$  Beautiful, energy-saving, high brightness and low heat generation, it is a pollution-free product that meets the ROHS standard.

★IP Rating:IP20, IP65, IP67, IP68, the LED Strip is used in a wider range of site environments.

★Easier to install、pixel concentration、Low temperature LED light source, which makes the selection and matching of auxiliary materials more flexible during the installation process.

 $\bigstar$ No radiation, safer to use

## **4.Product Warranty**

★Product warranty: two years, three years, five years, please note the warranty period for orders.

 Add: 4-5/F Dadong Ming Technology Park, Yuequn Road, Changzhen, Guangming District, Shenzhen, China

 Tel: 0755-27350605

 Fax: 0755-23245913

 HTTP:
 www.color-led.com

 PAC



# **5.LED Strip Dimension**



## **6.Electrical parameters**



Add: 4-5/F Dadong Ming Technology Park, Yuequn Road, Changzhen, Guangming District, Shenzhen, China





# **LED Strip parameters:**

| Product No.                  | LED Qty | Power | Voltage | Width | Color | Wave length    | Chip brightness |
|------------------------------|---------|-------|---------|-------|-------|----------------|-----------------|
| LC-<br>8813RGB60X<br>M10X-5V | 60LED   | 18W   | DC5V    | 10mm  | RGB   | R: 620nm-625nm | 1.5LM-2.5LM     |
|                              |         |       |         |       |       | G:520nm-525nm  | 5LM-7LM         |
|                              |         |       |         |       |       | B:460nm-465nm  | 1LM-2LM         |

Add: 4-5/F Dadong Ming Technology Park, Yuequn Road, Changzhen, Guang