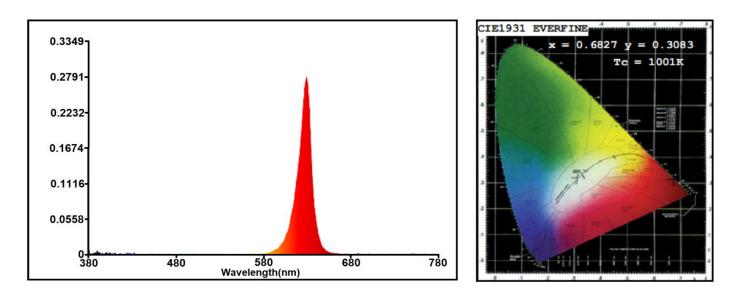

# **LED Strip parameters:**

| Product No.                  | LED Qty | Power | Voltage | Width | Color | Wave length    | Chip brightness |
|------------------------------|---------|-------|---------|-------|-------|----------------|-----------------|
| LC-<br>8813RGB60X<br>M10X-5V | 60LED   | 18W   | DC5V    | 10mm  | RGB   | R: 620nm-625nm | 1.5LM-2.5LM     |
|                              |         |       |         |       |       | G:520nm-525nm  | 5LM-7LM         |
|                              |         |       |         |       |       | B:460nm-465nm  | 1LM-2LM         |